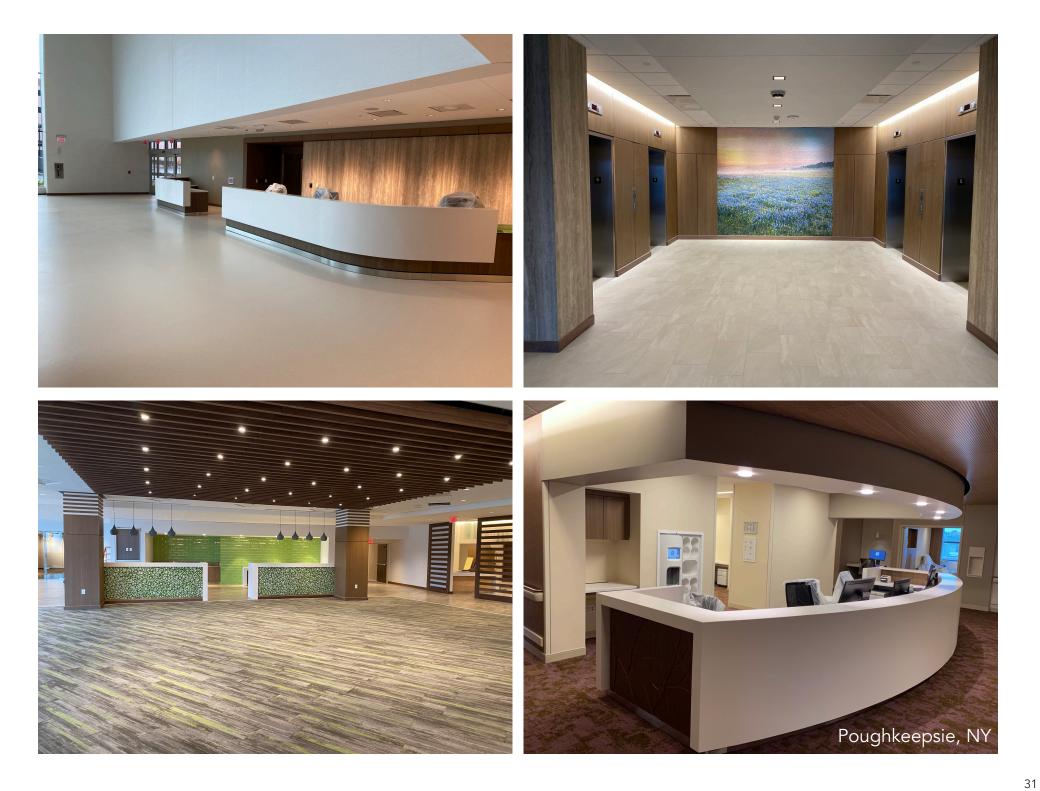

# VASSAR BROTHERS MEDICAL CENTER

www.idxcorporation.com

idX is a subsidiary of:

idX's 2020 portfolio includes; Adidas, Aetna, Ahold, Amazon, Ann Taylor, Arby's, Barnes & Noble, Bed Bath & Beyond, Best Buy, BJ's Wholesale, Blackhawk Network, Boots, BP, Burberry, Calvin Klein, Canon, Canteen, Chase Bank, Clarks, Coach, Comerica Bank, Connect Hearing, Costco, CVS, Dillard's, Disney, Dollar Tree, DSW, Easy Hotel, Estee Lauder, Express, Family Dollar, FedEx, Finish Line, Five Below, Foot Locker, Ford, Framebridge, GCI, Google, Great Clips, Health Quarters, Hibbett Sports, ITC Ltd, IWG, J. Jill, J.C. Penney, Jack in the Box, JD Sports, John Deere, Kate Spade, KFC, Kohls, Kroger, Lego, Levi's, Long Harbour, L'Oreal, Macy's, McDonald's, Men's Wearhouse, Michael Kors, New Balance, Nissan, Nordstrom, Pandora, Panera, Phillip Morris, Popeye's, Prada, Odoba, Quik Trip, Ralph Lauren, Reebok, Reitman's, Ross, Safeway, Saks Fifth Avenue, Samsung, Sephora, Shell, Shoe Carnival, Smile Direct, Soaring Eagle, Sonova, Starbucks, Swarovski, Swatch, Sweetgreens, Taco Bell, Target, Ted Baker, Tesla, Tim Hortons, TJX, Total Wine, Tractor Supply, Travel Centers of America, Tween Brands, Uber, Union Bank, Walgreens, Walmart, WeWork, Whirlpool.