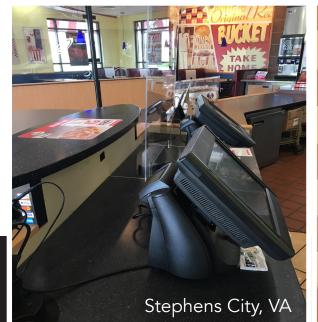

Year in Review

As COVID-19 turned our world upside-down, we endeavored as a company to provide our customers with products that could help facilitate health and safety in public-facing environments. Essential businesses such as grocers, convenience stores, and food service turned to idX for creative, reliable, and sanitary solutions to keep their associates and patrons safe. Our organization quickly shifted focus from traditional manufacturing to providing protective solutions to consumer-facing essential retailers. Our new acrylic partitions have customizable installation options for every environment and are a durable solution to facilitate socially-distanced person-to-person interactions.

## TACO BELL